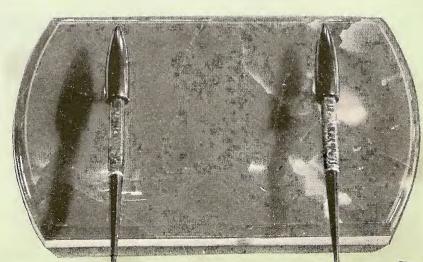

Model FFG, List \$45.00 Green Onyx. Size 12 x 6" With two Standard Vacumatic Desk Pens

Model FFM, List \$35.00 Italian Marble

Clockend, List \$15.00 Black Marblette with Chrome Trim Size 7 x 2<sup>1</sup>/<sub>2</sub>" With Junior Vacumatic Desk Pen